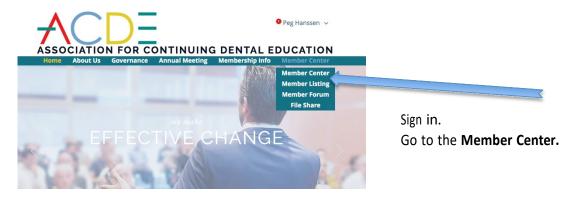

## **Member Center**

Choose Settings.

Turn on email notifications for General – Notify me when there is new activity.

| llower     | Ab 11-   | <b>6</b>     |                 |                 | Howkey Conton  |   | To follow the forum discussions, go |
|------------|----------|--------------|-----------------|-----------------|----------------|---|-------------------------------------|
| Home       | About Us | Governance   | Annual Meeting  | Membership Info | Member Center  |   | to the Member Forum page.           |
|            |          |              |                 |                 | Member Center  |   |                                     |
|            |          |              |                 |                 | Member Listing |   |                                     |
|            |          |              |                 |                 | Member Forum   | 1 |                                     |
|            |          |              |                 |                 | File Share     |   |                                     |
| Member For | um       |              |                 | Q               | Search         |   | 5                                   |
|            |          | MEN          | MBER FO         | RUM             |                |   |                                     |
|            | Wel      | come! Have a | look around and |                 |                |   |                                     |
|            |          |              | -               | •               |                |   |                                     |