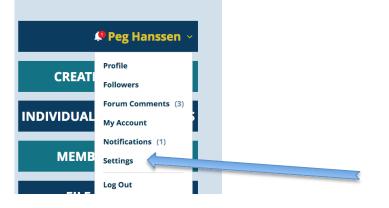

## **Member Center**

Choose Settings.

Turn on email notifications for General – Notify me when there is new activity.

| llower     | Ab 11-   | <b>6</b>     |                 |                 | Howkey Conton  |   | To follow the forum discussions, go |
|------------|----------|--------------|-----------------|-----------------|----------------|---|-------------------------------------|
| Home       | About Us | Governance   | Annual Meeting  | Membership Info | Member Center  |   | to the Member Forum page.           |
|            |          |              |                 |                 | Member Center  |   |                                     |
|            |          |              |                 |                 | Member Listing |   |                                     |
|            |          |              |                 |                 | Member Forum   | 1 |                                     |
|            |          |              |                 |                 | File Share     |   |                                     |
| Member For | um       |              |                 | Q               | Search         |   | 5                                   |
|            |          | MEN          | MBER FO         | RUM             |                |   |                                     |
|            | Wel      | come! Have a | look around and |                 |                |   |                                     |
|            |          |              | -               | •               |                |   |                                     |