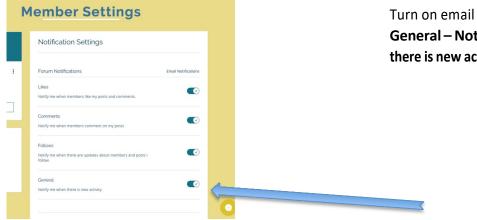

## **Member Center**

Choose Settings.

Turn on email notifications for General – Notify me when there is new activity.

| llower     | Ab 11-   | <b>6</b>     |                 |                 | Howkey Conton  |   | To follow the forum discussions, go |
|------------|----------|--------------|-----------------|-----------------|----------------|---|-------------------------------------|
| Home       | About Us | Governance   | Annual Meeting  | Membership Info | Member Center  |   | to the Member Forum page.           |
|            |          |              |                 |                 | Member Center  |   |                                     |
|            |          |              |                 |                 | Member Listing |   |                                     |
|            |          |              |                 |                 | Member Forum   | 1 |                                     |
|            |          |              |                 |                 | File Share     |   |                                     |
| Member For | um       |              |                 | Q               | Search         |   | 5                                   |
|            |          | MEN          | MBER FO         | RUM             |                |   |                                     |
|            | Wel      | come! Have a | look around and |                 |                |   |                                     |
|            |          |              | -               | •               |                |   |                                     |